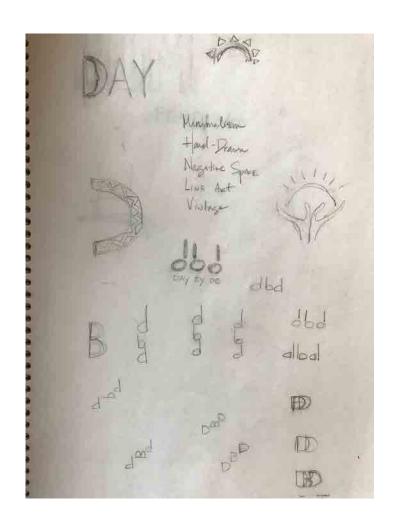

- Minimalistic
- Professional
- Contemporary

PRODUCT: Logo/Identity Design

Initial Concept 2 of 5

In line with the hands holding the sun concept, I created a logo that represented the concept minimalistically while keeping it fun, light, with a touch of humanity.