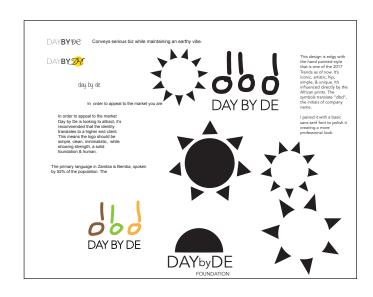

- Hopeful
- Warm
- Clean

PRODUCT: Logo/Identity Design

Initial Concept 3 of 5

Influenced by the indigenous artwork in African prints & artwork, this design is brave, minimalistic, with an earthy, hand-painted feel. The symbols translate to "dbd", the initials of company name. It would work well on all media including hats, t-shirts, & other merchandise. It can also be dressed up (possibly silver on black) or dressed down depending on the context.