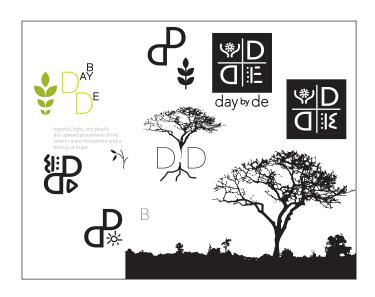

- Iconic
- Edgy
- Progressive

PRODUCT: Logo/Identity Design

Initial Concept 4 of 5

This idea is also largely inspired by the patterned designs & symbols indigenous to the African culture. The top-left symbol I created represents the hands holding the sun concept. Combining a standard San-serif font with a symbolic feel, framed within the bordered square, I believe it encapsulates the spirit of the company in it's own unique little package.