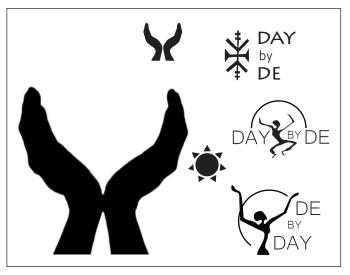

- Minimalistic
- Professional
- Contemporary

PRODUCT: Logo/Identity Design

Initial Concept 2 of 5

In line with the hands holding the sun concept, I created a logo that represented the concept minimalistically while keeping it fun, light, with a touch of humanity.

- Iconic
- Edgy
- Progressive

PRODUCT: Logo/Identity Design

Initial Concept 4 of 5

This idea is also largely inspired by the patterned designs & symbols indigenous to the African culture. The top-left symbol I created represents the hands holding the sun concept. Combining a standard San-serif font with a symbolic feel, framed within the bordered square, I believe it encapsulates the spirit of the company in it's own unique little package.