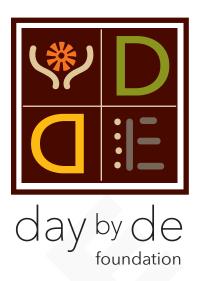

- Iconic
- Edgy
- Progressive

PRODUCT: Logo/Identity Design

Initial Concept 4 of 5

This idea is also largely inspired by the patterned designs & symbols indigenous to the African culture. The top-left symbol I created represents the hands holding the sun concept. Combining a standard San-serif font with a symbolic feel, framed within the bordered square, I believe it encapsulates the spirit of the company in it's own unique little package.

- Eclectic
- Decorative
- Artistic

PRODUCT: Logo/Identity Design

Initial Concept 5 of 5

Super straight-forward, this logo has a highly professional, contemporary feel. The logo is strong and can stand on it's own, yet exceptionally versatile, blending into all types of contexts.