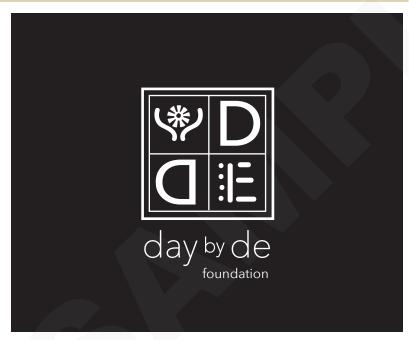

- Iconic
- Edgy
- Progressive

PRODUCT: Logo/Identity Design

Initial Concept 4 of 5

This idea is also largely inspired by the patterned designs & symbols indigenous to the African culture. The top-left symbol I created represents the hands holding the sun concept. Combining a standard San-serif font with a symbolic feel, framed within the bordered square, I believe it encapsulates the spirit of the company in it's own unique little package.