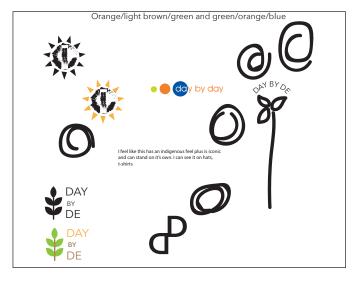

- Hopeful
- Warm
- Clean

PRODUCT: Logo/Identity Design

Initial Concept 3 of 5

Influenced by the indigenous artwork in African prints & artwork, this design is brave, minimalistic, with an earthy, hand-painted feel. The symbols translate to "dbd", the initials of company name. It would work well on all media including hats, t-shirts, & other merchandise. It can also be dressed up (possibly silver on black) or dressed down depending on the context.