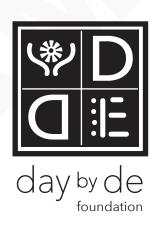

- Iconic
- Edgy
- Progressive

PRODUCT: Logo/Identity Design

Initial Concept 4 of 5

This idea is also largely inspired by the patterned designs & symbols indigenous to the African culture. The top-left symbol I created represents the hands holding the sun concept. Combining a standard San-serif font with a symbolic feel, framed within the bordered square, I believe it encapsulates the spirit of the company in it's own unique little package.