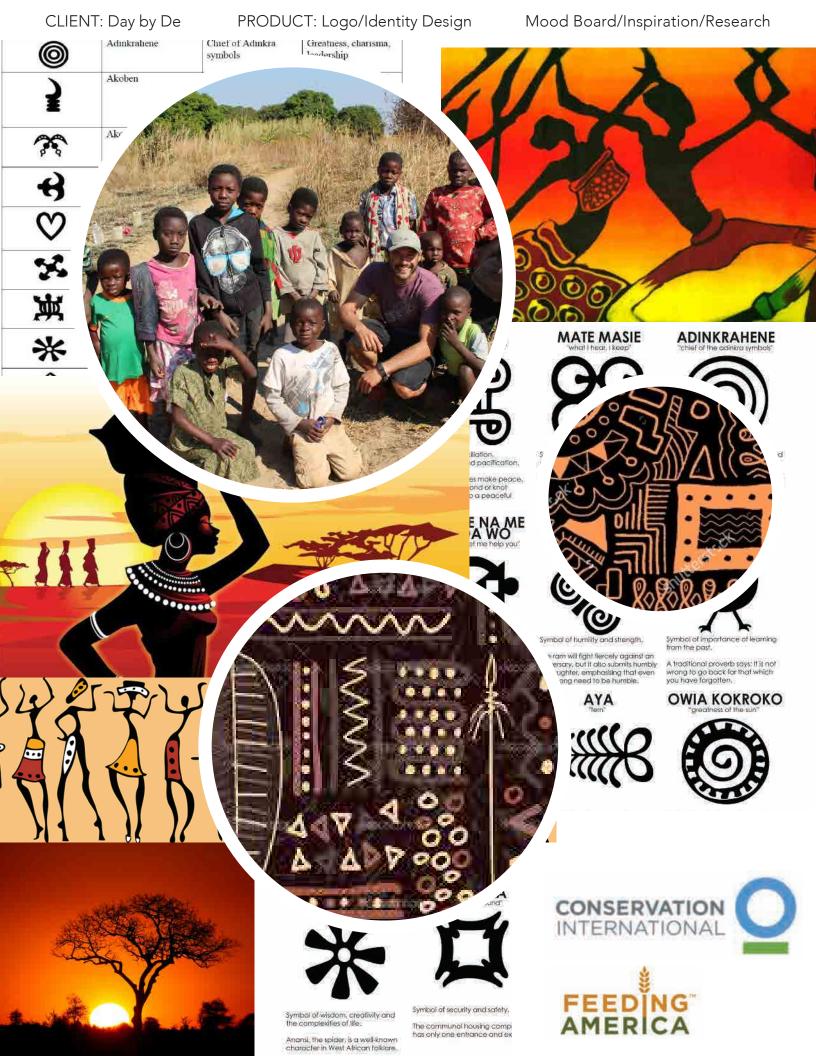

## Table of Contents:

- 1. Mood Board/Inspiration/Research
- 2. Development Snapshots
- 3. Initial Concepts

PRODUCT: Logo/Identity Design

Initial Concept 1 of 5

Simple, classy, and elegant, this design was inspired in part by the Feeding America logo. The use of the plant icon expresses growth & hope, in addition to portraying the actual farming Day by De helps to cultivate.