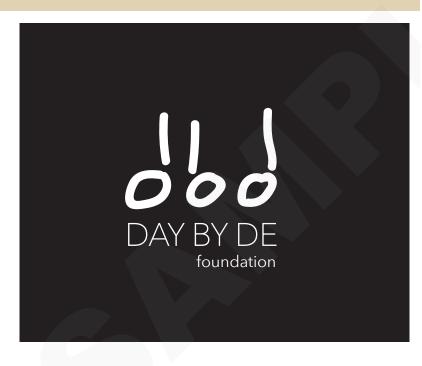

- Eclectic
- Decorative
- Artistic

PRODUCT: Logo/Identity Design

Initial Concept 5 of 5

Super straight-forward, this logo has a highly professional, contemporary feel. The logo is strong and can stand on it's own, yet exceptionally versatile, blending into all types of contexts.

- Minimalistic
- Progressive
- Iconic